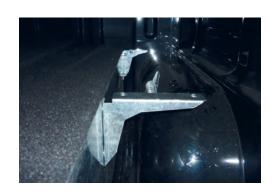

Note: Folded section of brackets must face each other as shown.

4 Refit drawer tops to drawer system.

5. Attach tops to brackets and front panels using hardware provided.

6. Sit storage compartment covers in position.