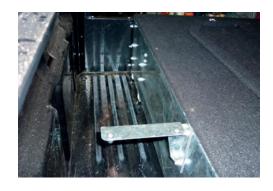

1. Make sure your Ironman 4x4 Wing Kit is compatible with your drawer system and your vehicle.

2. With drawer tops removed from drawer system, attach right and left front panels as shown.

3. Attach centre and rear brackets as shown.

Note: Folded section of brackets must face each other as shown.

4 Refit drawer tops to drawer system.

5. Attach tops to brackets and front panels using hardware provided.

6. Sit storage compartment covers in position.