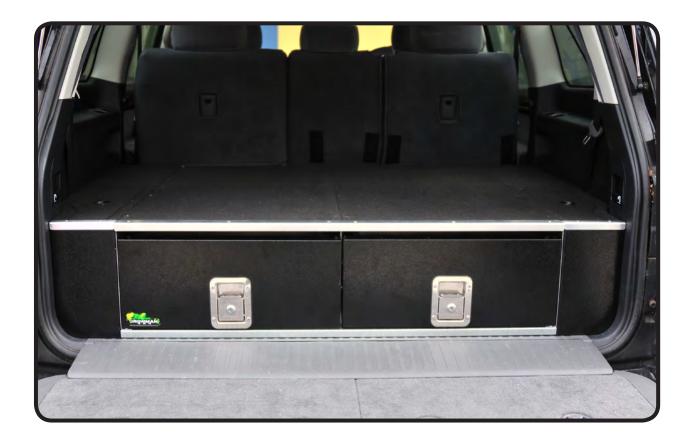

## **DRAWER SYSTEM - WING KITS**

Ironman 4x4 Wing Kits are designed to fit Ironman 4x4
Drawer Systems and are vehicle specific.

IMPORTANT: Please read and fully understand these fitting instructions prior to installing your Ironman 4x4 Wing Kit.

1. Make sure your Ironman 4x4 Wing Kit is compatible with your drawer system and your vehicle.

2. With drawer tops removed from drawer system, attach right and left front panels as shown.

3. Attach centre and rear brackets as shown.