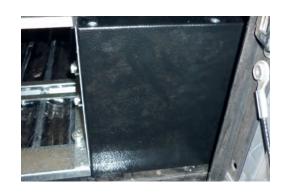

1. Make sure your Ironman 4x4 Wing Kit is compatible with your drawer system and your vehicle.

2. With drawer tops removed from drawer system, attach right and left front panels as shown.

3. Attach centre and rear brackets as shown.