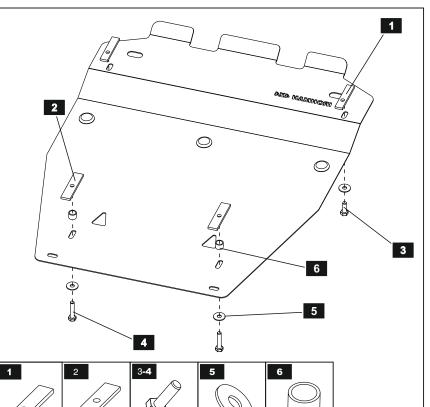

#### INSTALLATION MANUAL:

- 1. Position the threaded inserts into subframe's apertures.
- 2. Align the protection plate to vehicle, and bolt to the threaded inserts.
- 3. Fix the rear of the plate ensuring the tubes are positioned between the plate and vehicle.
- 4. Tighten all screw joints.

#### LIST OF PARTS

| NO. | NAME            | QTY. |
|-----|-----------------|------|
| 1   | Threaded insert | 2    |
| 2   | Threaded insert | 2    |
| 3   | Bolt M10x30     | 2    |
| 4   | Bolt M10x50     | 2    |
| 5   | Washer 10       | 4    |
| 6   | Tube            | 2    |