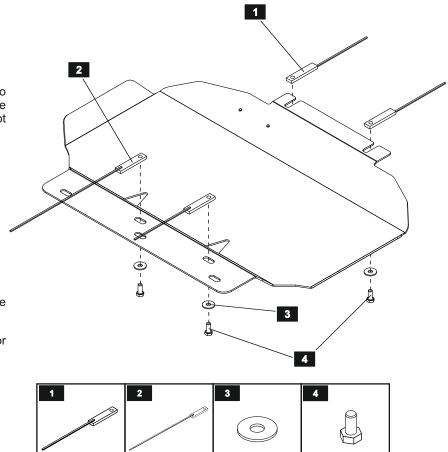

## INSTALLATION MANUAL:

- 1. Install threaded inserts into the front subframe.
- 2. Install the plate to the vehicle using the threaded inserts.
- 3. Tighten all screw joints.

#### LIST OF PARTS

| NO. | NAME                   |   |  |  |  |  |
|-----|------------------------|---|--|--|--|--|
| 1   | Tailed threaded insert | 3 |  |  |  |  |
| 2   | Tailed threaded insert | 1 |  |  |  |  |
| 3   | Washer 8               | 4 |  |  |  |  |
| 4   | Bolt M8x20             | 4 |  |  |  |  |