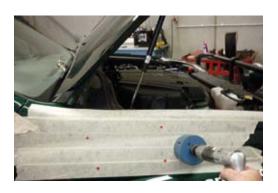

6. Using a hole saw cut a 95mm hole for snorkel duct and drill all mounting holes to 16mm.

- 7. De-burr and rust-proof all holes (this applies to all holes drilled after this step).
- 8. Using thread-lock screw all studs into snorkel body and attach pillar mounting bracket loosely to snorkel using M6 bolts provided.
- 9. Hold snorkel body in position on mudguard and mark position of holes in bracket on pillar and remove snorkel. Also remove bracket from snorkel.