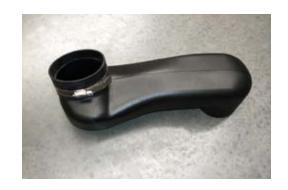

12. Fit rubber joiner to air entry duct as shown and secure with hoes clamp.

- 13. Place air entry duct under mudguard and align rubber joiner with snorkel hole.
- 14. Fit snorkel body to mudguard making sure it engages with rubber joiner.

- 15. Secure to vehicle using M8 Nylock Nuts and Body washers. Attach to pillar mounting bracket using M6 Bolts. Secure rubber joiner to snorkel with hose clamp.
- 16. Fit remaining rubber joiner to factory air intake duct with two hose clamps but do not tighten..