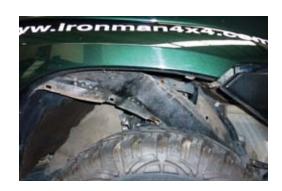

NOTE: Only use "sensor safe" sealant during installation

1. Before installation check snorkel application is compatible with your vehicle.

2. Remove right hand guard liner and air intake duct.

3. Apply masking tape to right hand front mudguard and windscreen pillar.

12. Fit rubber joiner to air entry duct as shown and secure with hoes clamp.

- 13. Place air entry duct under mudguard and align rubber joiner with snorkel hole.
- 14. Fit snorkel body to mudguard making sure it engages with rubber joiner.