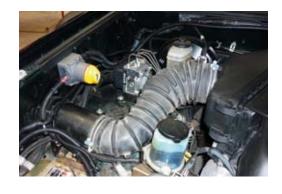

17. Refit factory air intake duct to engine bay. Attach rubber joiner to air entry duct and tighten all hose clamps.

| 18. | Check all hose connections for potential leaks and seal as required. |
|-----|----------------------------------------------------------------------|
| 19. | Re-fit guard liner.                                                  |
| 20. | Fit Ironman 4x4 Air Ram and secure with hose clamp provided.         |
|     |                                                                      |
|     |                                                                      |
|     |                                                                      |
|     |                                                                      |
|     |                                                                      |