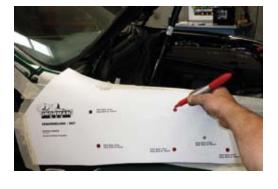

4 Tape template to mudguard making sure it is lined up with top of mudguard (bonnet opening) and rear of mudguard (door opening).

5. Using a felt tipped pen, mark all holes through template onto mudguard. Remove template.