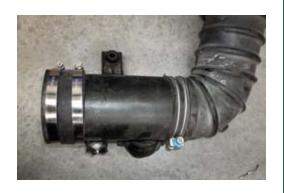

12. Fit rubber joiner to air entry duct as shown and secure with hoes clamp.

- 13. Place air entry duct under mudguard and align rubber joiner with snorkel hole.
- 14. Fit snorkel body to mudguard making sure it engages with rubber joiner.

- 15. Secure to vehicle using M8 Nylock Nuts and Body washers. Attach to pillar mounting bracket using M6 Bolts. Secure rubber joiner to snorkel with hose clamp.
- 16. Fit remaining rubber joiner to factory air intake duct with two hose clamps but do not tighten..

17. Refit factory air intake duct to engine bay. Attach rubber joiner to air entry duct and tighten all hose clamps.

| 18. | Check all hose connections for potential leaks and seal as required. |
|-----|----------------------------------------------------------------------|
| 19. | Re-fit guard liner.                                                  |
| 20. | Fit Ironman 4x4 Air Ram and secure with hose clamp provided.         |
|     |                                                                      |
|     |                                                                      |
|     |                                                                      |
|     |                                                                      |
|     |                                                                      |