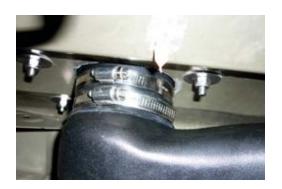

12. Fit rubber joiner to air entry duct as shown and secure with hoes clamp.

- 13. Place air entry duct under mudguard and align rubber joiner with snorkel hole.
- 14. Fit snorkel body to mudguard making sure it engages with rubber joiner.

- 15. Secure to vehicle using M8 Nylock Nuts and Body washers. Attach to pillar mounting bracket using M6 Bolts. Secure rubber joiner to snorkel with hose clamp.
- 16. Fit remaining rubber joiner to factory air intake duct with two hose clamps but do not tighten..