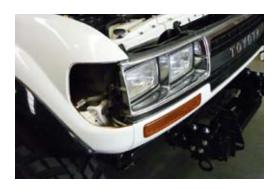

NOTE: Only use "sensor safe" sealant during installation

1. Before installation check snorkel application is compatible with your vehicle.

2. Remove air cleaner assembly, right hand front indicator and air entry duct located between inner and outer mudguards.

3. Apply masking tape to front mudguard and right hand windscreen pillar.

4 Tape template to mudguard making sure it is lined up with top of mudguard (bonnet opening) and rear of mudguard (door opening).

5. Using a felt tipped pen, mark all holes through template onto mudguard. Remove template.

6. Drill stud mounting holes to 16mm and using a 92mm hole saw, cut the remaining hole for air entry duct.

- 7. De-burr and rust-proof all holes (this applies to all holes drilled after this step).
- 8. Using thread-lock screw all studs into snorkel body and attach pillar mounting bracket loosely to snorkel using M6 bolts provided.
- 9. Hold snorkel body in position on mudguard and mark position of the pillar mounting bracket on pillar and remove snorkel.