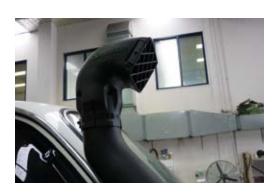

14. Attach rubber joiner to snorkel. Slide two hose clamps over hose but DO NOT tighten at this stage.

15. Refit air cleaner assembly while engaging air entry with rubber joiner.

16. Secure rubber joiner with hose clamps.
NOTE: Hose clamp for snorkel can be accessed through indicator opening.

17. Refit front indicator.

18. Check all hose connections and air box for potential leaks and seal as required.

19. Fit Ironman 4x4 Air Ram and secure with hose clamp provided.