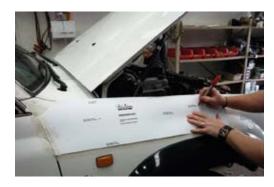

3. Apply masking tape to front mudguard and right hand windscreen pillar.

4 Tape template to mudguard making sure it is lined up with top of mudguard (bonnet opening) and rear of mudguard (door opening).

5. Using a felt tipped pen, mark all holes through template onto mudguard. Remove template.

6. Drill stud mounting holes to 16mm and using a 92mm hole saw, cut the remaining hole for air entry duct.

- 7. De-burr and rust-proof all holes (this applies to all holes drilled after this step).
- 8. Using thread-lock screw all studs into snorkel body and attach pillar mounting bracket loosely to snorkel using M6 bolts provided.
- 9. Hold snorkel body in position on mudguard and mark position of the pillar mounting bracket on pillar and remove snorkel.