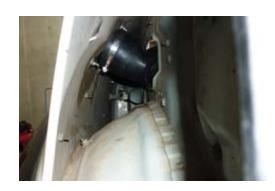

14. Attach rubber joiner to snorkel. Slide two hose clamps over hose but DO NOT tighten at this stage.

15. Refit air cleaner assembly while engaging air entry with rubber joiner.

16. Secure rubber joiner with hose clamps.
NOTE: Hose clamp for snorkel can be accessed through indicator opening.

17. Refit front indicator.

18. Check all hose connections and air box for potential leaks and seal as required.

19. Fit Ironman 4x4 Air Ram and secure with hose clamp provided.