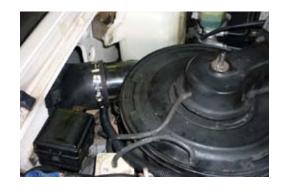

14. Attach rubber joiner to snorkel. Slide two hose clamps over hose but DO NOT tighten at this stage.

15. Refit air cleaner assembly while engaging air entry with rubber joiner.

16. Secure rubber joiner with hose clamps.
NOTE: Hose clamp for snorkel can be accessed through indicator opening.

17. Refit front indicator.

18. Check all hose connections and air box for potential leaks and seal as required.

19. Fit Ironman 4x4 Air Ram and secure with hose clamp provided.