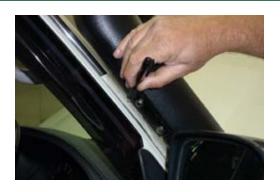

10. Remove bracket from snorkel, hold against pillar in position previously marked and mark three mounting holes.

11. Drill three mounting holes in pillar to 7.5mm.
Apply silicone sealant. Insert mounting plugs and attach mounting bracket using three self tapping screws provided (When drilling mounting holes, only drill through outer skin and no further.)

12. Attach pillar mounting bracket with three self tapping screws provided.

13. Install snorkel body to vehicle using M8 Nylock Nuts and body washers provided and attach to pillar bracket using M6 bolts provided.