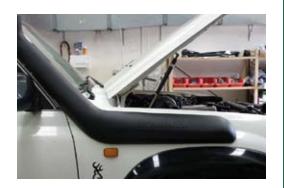

## **ISNORKEL004**

TOYOTA LANDCRUISER 80 Series (All Models)

- Ironman 4x4 Snorkel fits to the right hand side of the Toyota 80 Series.
- It will take about 3 hours to install.
- Below is a list of some required tools for installing your Ironman 4x4 Snorkel:
- Hole Saw (92mm)
- Step Drill
- CRC or Similar Lubricant

17. Refit front indicator.

18. Check all hose connections and air box for potential leaks and seal as required.

19. Fit Ironman 4x4 Air Ram and secure with hose clamp provided.