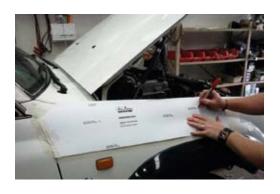

3. Apply masking tape to front mudguard and right hand windscreen pillar.

4 Tape template to mudguard making sure it is lined up with top of mudguard (bonnet opening) and rear of mudguard (door opening).

5. Using a felt tipped pen, mark all holes through template onto mudguard. Remove template.

6. Drill stud mounting holes to 16mm and using a 92mm hole saw, cut the remaining hole for air entry duct.

- 7. De-burr and rust-proof all holes (this applies to all holes drilled after this step).
- 8. Using thread-lock screw all studs into snorkel body and attach pillar mounting bracket loosely to snorkel using M6 bolts provided.
- 9. Hold snorkel body in position on mudguard and mark position of the pillar mounting bracket on pillar and remove snorkel.