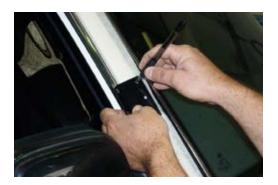

10. Remove bracket from snorkel, hold against pillar in position previously marked and mark three mounting holes.

11. Drill three mounting holes in pillar to 7.5mm.
Apply silicone sealant. Insert mounting plugs and attach mounting bracket using three self tapping screws provided (When drilling mounting holes, only drill through outer skin and no further.)

12. Attach pillar mounting bracket with three self tapping screws provided.

13. Install snorkel body to vehicle using M8 Nylock Nuts and body washers provided and attach to pillar bracket using M6 bolts provided.