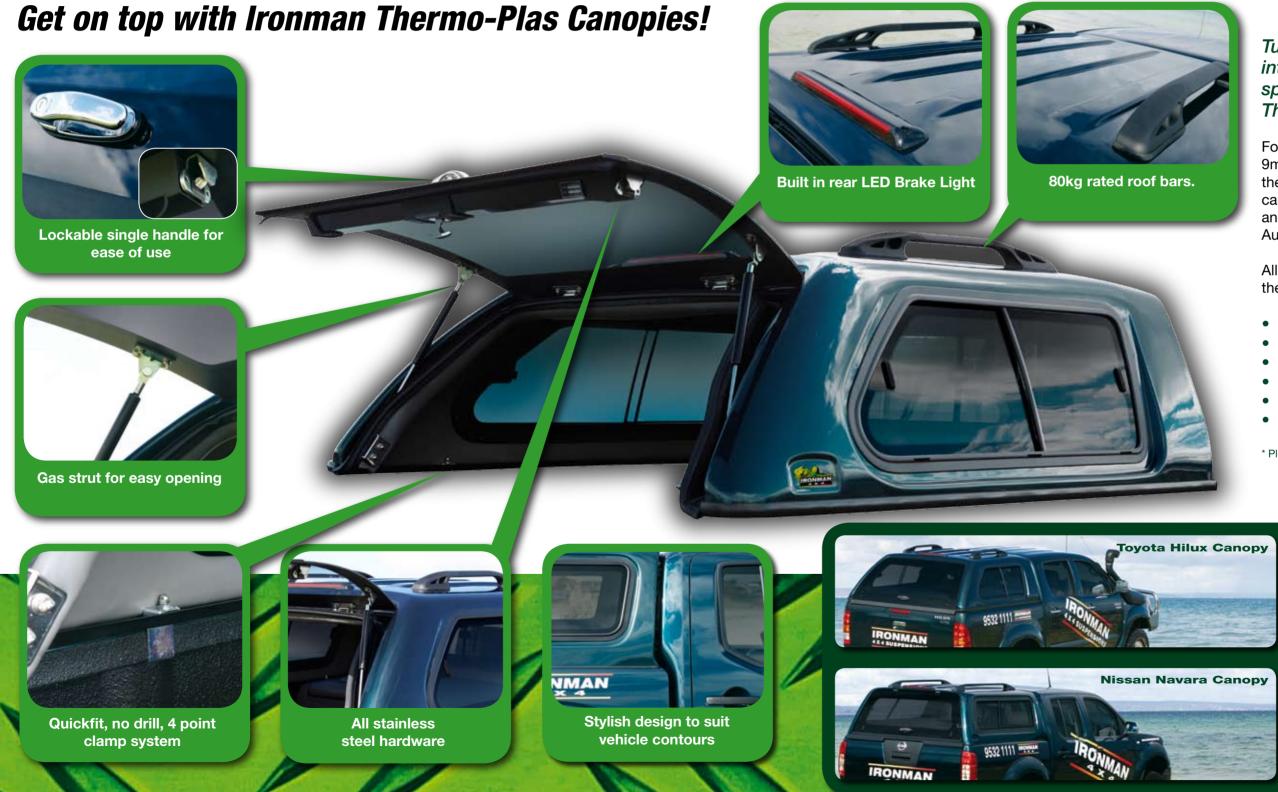

# Get on top with Ironman Thermo-Plas Canopies!

# **TOP FEATURES** $\checkmark$ Smooth finish Tinted sliding windows Internal metal supporting frame Colour Coded \* Plug & Play wiring loom Internal Light Lockable single handle for ease of use Gas strut for easy opening Quickfit, no drill 4 point clamp system All stainless steel hardware

Stylish design to suit vehicle contours

Built in rear LED Brake Light

80kg rated roof bars

**>>>> ~~~~**  $\checkmark$  $\checkmark$  $\checkmark$ 

### Turn the back of your ute into a safe, lockable dry space with an Ironman Thermo-Plas Canopy.

Formed from a single sheet of 9mm ABS Plastic and fully lined the Ironman range of Thermo-Plas canopies are lightweight, strong and built to withstand the harshest Australian conditions.

All canopies are fully optioned making them ideal for any 4x2 / 4x4 owner.

- Smooth finish
- Tinted sliding windows
- Inbuilt metal supporting frame
- Colour Coded \*
- Plug & Play wiring loom
- Internal Light